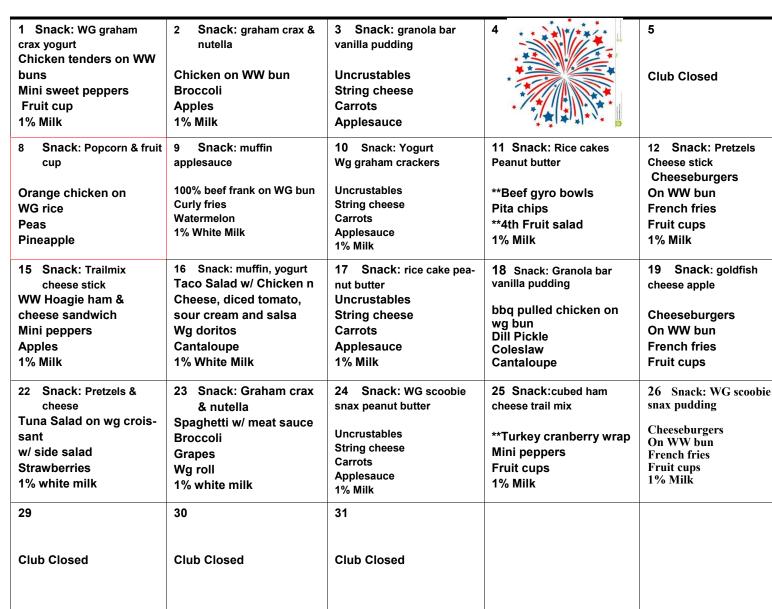

## 2024 Lebanon Lunch

| Mon                                                                                                         | Tue                                                                                                               | Wed                                                                                                  | Thu                                                                                                       | Fri                                                                                       |                                                                                                              |
|-------------------------------------------------------------------------------------------------------------|-------------------------------------------------------------------------------------------------------------------|------------------------------------------------------------------------------------------------------|-----------------------------------------------------------------------------------------------------------|-------------------------------------------------------------------------------------------|--------------------------------------------------------------------------------------------------------------|
| 1 Snack: Graham crax & brownie batter hummus Uncrustables String cheese Carrots Apple 1% Milk               | Snack: Ants on a log & crax w/ tuna  WG beef Goulash Salad w/ WG croutons Honeydew 1%Milk                         | 3 Snack: Graham crax & Nutella Cheeseburgers on WW bun Sweet pot fries **4th Fruit salad 1% Milk     | 4                                                                                                         | 5<br>Club Closed                                                                          |                                                                                                              |
| 8 Snack: energy balls<br>& yogurt<br>**Beef gyro bowls<br>Pita chips<br>**4th Fruit salad<br>1% Milk        | 9 Snack: brownie hummus<br>& gram crax<br>Chili con carde w/hotdogs<br>**WG Corn pudding<br>Watermelon<br>1% Milk | 10 Snack: popcorn & Trail mix  Wg cheese pizzas Sweet mini peppers Fruit cup 1% Milk                 | 11 Snack: Trail mix & apples Cheeseburgers on WW Sweet pot fries Apple 1% Milk                            | 12 Snack: popcorn & banana pops Uncrustables String cheese Carrots Applesauce 1% Milk     |                                                                                                              |
| 15 Snack: yogurt & energy balls **Buffalo chicken on WG flatbread Celery & carrot sticks Pears 1% Milk      | 16 Snack: cheese & nuts **Cheese enchiladas WW tortillas Black beans Cherry tomatoes Orange 1% Milk               | 17 Snack: WG scoobie snax & pudding WW Hoagie ham & cheese sandwich Mini peppers Apples 1% Milk      | 18 Snack: popcorn & trail mix  Cheeseburgers on WW Sweet pot fries Apple 1% Milk                          | 19 Snack: pudding & WG scoobie snax Uncrustables String cheese Carrots Applesauce 1% Milk | ***This institution equal opportunity provid                                                                 |
| 22 Snack: scoobie snax<br>nutella apples<br>**Greek pita WG flat-<br>bread<br>**Cauliflower salad<br>1%Milk | 23 Snack: yogurt trail mix & apple slices  **Beef tacos on WG shells Salsa lettuce sour cream Pears 1% Milk       | 24 Snack: Ritz Bitz & pudding **Turkey cranberry wrap Mini peppers Fruit cups 1% Milk                | 25 Snack: banana nutella<br>WG scoobie snax<br>Cheeseburgers on WW<br>Sweet pot fries<br>Apple<br>1% Milk | 26 Snack: gram crax s'mores dip  Uncrustables String cheese Carrots Applesauce 1% Milk    | ***All bread/grains<br>are whole grain pr<br>Or a creditable gra<br>whole grain, whole<br>is served once a d |
| 29 Snack: granola bar<br>Yogurt<br>Hotdog squids<br>w/ WG rolls<br>Carrots<br>Apple<br>1% Milk              | 30 Snack: Ants on log & crax Crispitos (4) w/ WW roll Sugar snap peas Oranges 1% Milk                             | 31 Snack: Ritz bitz & trail mix  **Mediterranean sand- wich on WG flatbread Chips Watermelon 1% Milk |                                                                                                           |                                                                                           |                                                                                                              |