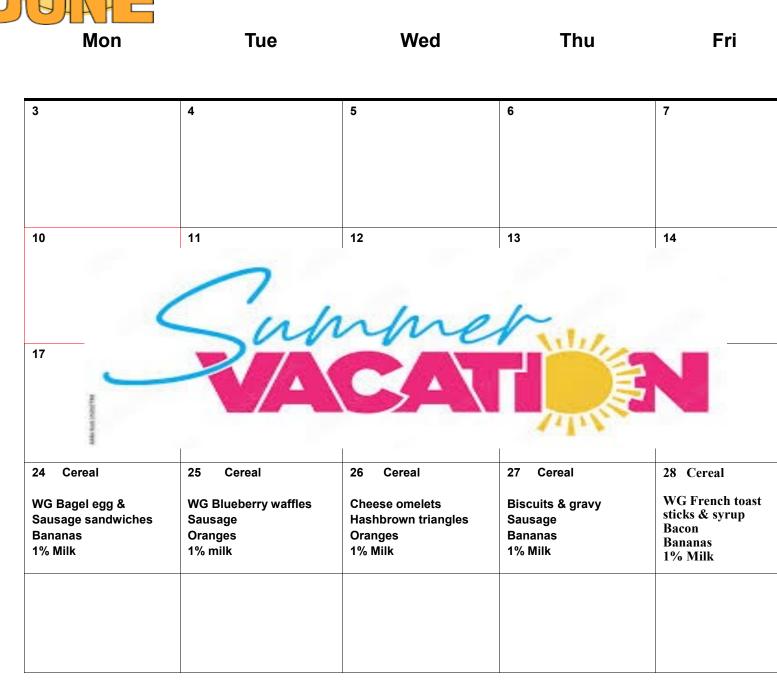

## June 2024 Lebanon Supper/Lunch

| Mon                                                                                                                       | Tue                                                                                             | Wed                                                                         | Thu                                                                               | Fri                                                                           |
|---------------------------------------------------------------------------------------------------------------------------|-------------------------------------------------------------------------------------------------|-----------------------------------------------------------------------------|-----------------------------------------------------------------------------------|-------------------------------------------------------------------------------|
| 3<br>***Taco Salad<br>(beef, cheese, lettuce,<br>Beans, salsa, sour<br>cream) on WG chips<br>Pineapple tidbits<br>1% Milk | 4<br>Uncrustable<br>String cheese<br>Carrots<br>Applesauce<br>1% Milk                           | 5<br>Cheeseburgers<br>on a WW bun<br>Tator tots<br>Strawberries<br>1% Milk  | 6<br>***McRibs<br>On a WW Bun<br>Pickles<br>Jicama fries<br>Watermelon<br>1% Milk | 7<br>Wg Chicken tenders<br>WG rolls<br>Cucumbers<br>Samutsa orange<br>1% Milk |
| 10                                                                                                                        | 11                                                                                              | 12                                                                          | 13                                                                                | 14                                                                            |
| 17                                                                                                                        | R                                                                                               | nm                                                                          | er                                                                                |                                                                               |
| 17<br>NJJaci pro oper                                                                                                     | RA                                                                                              | c.                                                                          |                                                                                   |                                                                               |
| 17<br>24<br>***Hot Honey chicken on<br>Croissant<br>WG chips<br>Mini peppers<br>Grapes<br>1% Milk                         | 25<br>***Pulled Pork sliders<br>On Hawaiian rolls<br>Salad w/ WG croutons<br>Peaches<br>1% Milk | 26<br>Cheeseburgers<br>on a WW bun<br>Tator tots<br>Strawberries<br>1% Milk | 27<br>WG Cheese pizzas<br>Salad<br>Fruit cup<br>1% Milk                           | 28<br>Uncrustable<br>String cheese<br>Carrots<br>Applesauce<br>1% Milk        |