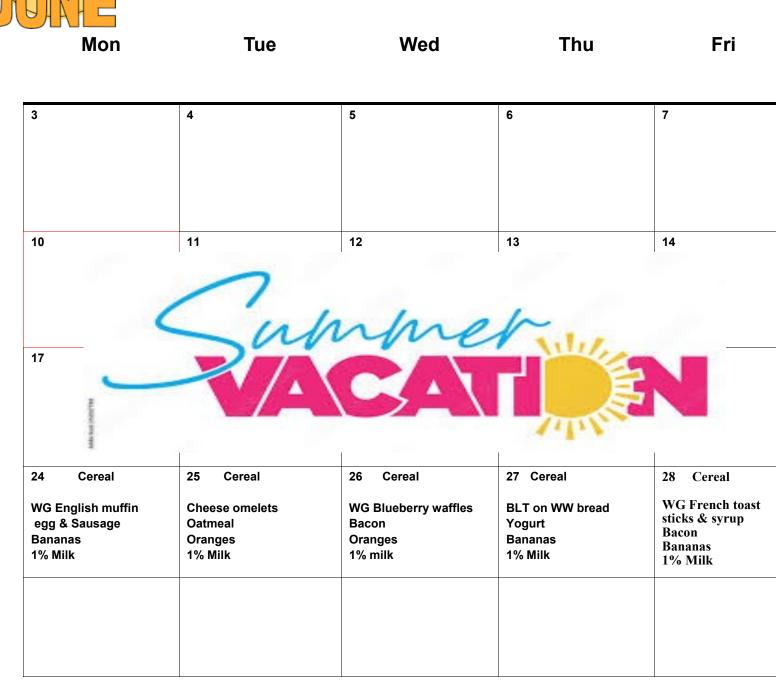

## June 2024 Lebanon Supper/Lunch

| Mon                                                                                                                       | Tue                                                                                             | Wed                                                                         | Thu                                                                               | Fri                                                                           |
|---------------------------------------------------------------------------------------------------------------------------|-------------------------------------------------------------------------------------------------|-----------------------------------------------------------------------------|-----------------------------------------------------------------------------------|-------------------------------------------------------------------------------|
| 3<br>***Taco Salad<br>(beef, cheese, lettuce,<br>Beans, salsa, sour<br>cream) on WG chips<br>Pineapple tidbits<br>1% Milk | 4<br>Uncrustable<br>String cheese<br>Carrots<br>Applesauce<br>1% Milk                           | 5<br>Cheeseburgers<br>on a WW bun<br>Tator tots<br>Strawberries<br>1% Milk  | 6<br>***McRibs<br>On a WW Bun<br>Pickles<br>Jicama fries<br>Watermelon<br>1% Milk | 7<br>Wg Chicken tenders<br>WG rolls<br>Cucumbers<br>Samutsa orange<br>1% Milk |
| 10                                                                                                                        | 11                                                                                              | 12                                                                          | 13                                                                                | 14                                                                            |
| 17                                                                                                                        | R                                                                                               | nm                                                                          | er                                                                                |                                                                               |
| 17<br>NJJaci pro oper                                                                                                     | RA                                                                                              | c.                                                                          |                                                                                   |                                                                               |
| 17<br>24<br>***Hot Honey chicken on<br>Croissant<br>WG chips<br>Mini peppers<br>Grapes<br>1% Milk                         | 25<br>***Pulled Pork sliders<br>On Hawaiian rolls<br>Salad w/ WG croutons<br>Peaches<br>1% Milk | 26<br>Cheeseburgers<br>on a WW bun<br>Tator tots<br>Strawberries<br>1% Milk | 27<br>WG Cheese pizzas<br>Salad<br>Fruit cup<br>1% Milk                           | 28<br>Uncrustable<br>String cheese<br>Carrots<br>Applesauce<br>1% Milk        |